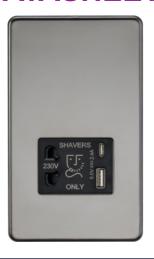

## **SF8909BN**

230V Shaver Socket with Dual USB A+C [5V DC 2.4A shared] - Black Nickel with Black Insert

www.mlaccessories.co.uk

| MLA PART CODE                            | SF8909BN                                                                                  |
|------------------------------------------|-------------------------------------------------------------------------------------------|
| DESCRIPTION                              | 230V Shaver Socket with Dual USB A+C [5V DC 2.4A shared] - Black Nickel with Black Insert |
| NET WEIGHT (KG)                          | 0.726                                                                                     |
| FINISH                                   | Black Nickel                                                                              |
| INSERT COLOUR                            | Black                                                                                     |
| DIMENSIONS (MM)                          | Height - 147.5<br>Width - 87.5<br>Projection - 4.3<br>Recessed Depth - 45                 |
| MINIMUM MOUNTING BOX DEPTH               | 47mm                                                                                      |
| CONSTRUCTION                             | Construction - Premium grade steel                                                        |
| CLASS                                    | I                                                                                         |
| IP RATING                                | IP41                                                                                      |
| INPUT VOLTAGE                            | 230V 50Hz                                                                                 |
| SECONDARY VOLTAGE                        | 230V                                                                                      |
| EARTH TERMINAL                           | Yes                                                                                       |
| LOAD/MAX. LOAD                           | 20VA                                                                                      |
| TERMINAL CAPACITY                        | 2 x 2.5mm² or 1 x 4.0mm²                                                                  |
| NO. OF USB PORTS                         | 2                                                                                         |
| NO. OF TYPE-A PORTS                      | 1                                                                                         |
| NO. OF TYPE-C PORTS                      | 1                                                                                         |
| USB CHARGING                             | 5V DC 2.4A (shared)                                                                       |
| WARRANTY                                 | 2year(s)                                                                                  |
| MANUFACTURED IN ACCORDANCE WITH          | BS EN 61558-2-5, BS EN 60558-2-16                                                         |
| ORIGIN OF MANUFACTURE                    | China                                                                                     |
| DECLARATION OF CONFORMITY (HELD ON FILE) | Yes                                                                                       |
| EAN                                      | 5056270871029                                                                             |